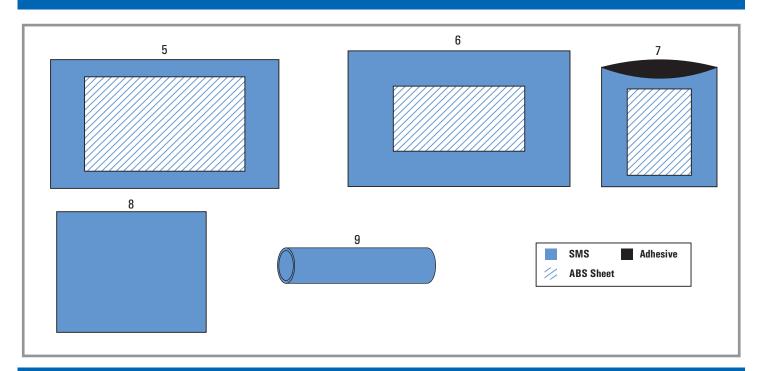

# CARDIOVASCULAR THORACIC SURGERY (CVTS) PACK

The FINE WEAR CVTS Pack Comes as Multi-part pack, that is Patient Pack, Trolley Pack and Surgeon Gown Pack.

| SI.No  | Description                          | Quantity |
|--------|--------------------------------------|----------|
|        | *Adult Patient Pack (Design - 1)     |          |
| 1      | Underneath Sheet with ABS            | 1 no.    |
| 2      | Groin Sheet                          | 1 no.    |
| 3      | Triangle Sheet                       | 2 nos.   |
| FINE-1 | CVTS drape · ADULT                   | 1 no.    |
| 4      | Cautery Bag                          | 3 nos.   |
|        | *Pediatric Patient Pack (Design - 2) |          |
| FINE-2 | CVTS drape - Pediatric               | 1 no.    |
| 4      | Cautery Bag                          | 3 nos.   |
|        | *Infant Patient Pack (Design - 3)    |          |
| FINE-3 | CVTS drape - Infant                  | 1 no.    |
| 4      | Cautery Bag                          | 3 nos.   |
|        | Trolley Pack                         |          |
| 5      | Main Trolley Sheet with ABS          | 1 no.    |
| 6      | Leg Trolley Sheet with ABS           | 1 no.    |
| 7      | Mayo Trolley Cover with ABS          | 1 no.    |
| 8      | Basin Stand Sheet                    | 1 no.    |
| 9      | Rolling Sheet                        | 1 no.    |
|        | Surgeon Gown Pack                    |          |
| 10     | Surgeon Gown's - Reinforced          | 5. nos.  |
| 11     | Hand Towel's                         | 10 nos.  |

# **CVTS - TROLLEY PACK**

# **CVTS - ACCESSORIES**

All accessories are available in individual packs.

| SI. No. | Description               |  |
|---------|---------------------------|--|
| 1       | Underneath Sheet with ABS |  |
| 2       | Groin Sheet               |  |
| 3       | Triangle Sheet            |  |
| FINE-1  | CVTS Drape · Adult        |  |
| FINE-2  | CVTS Drape - Pediatric    |  |
| FINE-3  | CVTS drape - Infant       |  |
| 4       | Cautery Bag               |  |

| SI. No. | Description                 |  |
|---------|-----------------------------|--|
| 5       | Main Trolley Sheet with ABS |  |
| 6       | Leg Trolley Sheet with ABS  |  |
| 7       | Mayo Trolley Cover with ABS |  |
| 8       | Basin Stand Sheet           |  |
| 9       | Rolling Sheet               |  |
| 10      | Surgeon Gown's - Reinforced |  |
| 11      | Hand Towel's                |  |