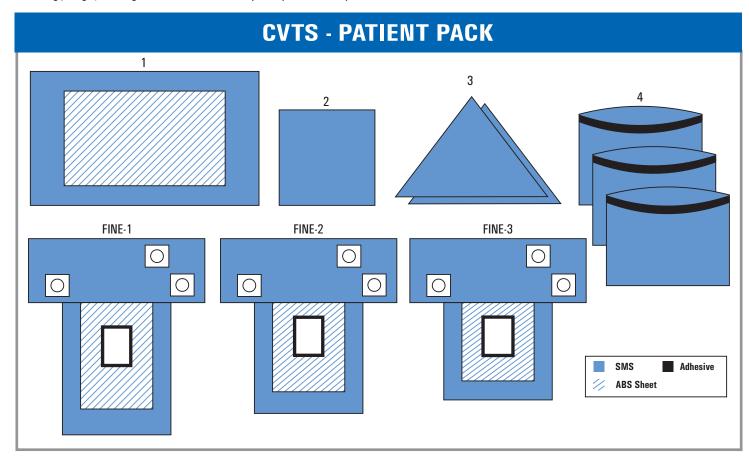

# CARDIOVASCULAR THORACIC SURGERY (CVTS) PACK

The FINE WEAR CVTS Pack Comes as Multi-part pack, that is Patient Pack, Trolley Pack and Surgeon Gown Pack.

| SI.No  | Description                          | Quantity |
|--------|--------------------------------------|----------|
|        | *Adult Patient Pack (Design - 1)     |          |
| 1      | Underneath Sheet with ABS            | 1 no.    |
| 2      | Groin Sheet                          | 1 no.    |
| 3      | Triangle Sheet                       | 2 nos.   |
| FINE-1 | CVTS drape · ADULT                   | 1 no.    |
| 4      | Cautery Bag                          | 3 nos.   |
|        | *Pediatric Patient Pack (Design - 2) |          |
| FINE-2 | CVTS drape - Pediatric               | 1 no.    |
| 4      | Cautery Bag                          | 3 nos.   |
|        | *Infant Patient Pack (Design - 3)    |          |
| FINE-3 | CVTS drape - Infant                  | 1 no.    |
| 4      | Cautery Bag                          | 3 nos.   |
|        | Trolley Pack                         |          |
| 5      | Main Trolley Sheet with ABS          | 1 no.    |
| 6      | Leg Trolley Sheet with ABS           | 1 no.    |
| 7      | Mayo Trolley Cover with ABS          | 1 no.    |
| 8      | Basin Stand Sheet                    | 1 no.    |
| 9      | Rolling Sheet                        | 1 no.    |
|        | Surgeon Gown Pack                    |          |
| 10     | Surgeon Gown's - Reinforced          | 5. nos.  |
| 11     | Hand Towel's                         | 10 nos.  |

<sup>\*</sup> Among 3 designs, one design will be included in the CVTS pack as per customer request.

#### **Benefits of CVTS Pack:**

- Available in 3 designs (Adult, Pediatric & Infant)
- Single CVTS drape (Patient drape) saves time compared to techniques that rely on multiple drapes.
- No confusion while draping, thereby ensuring 100% sterility.
- Lesser chance to miss the draping, mainly pertaining to patient & Trolley.
- Standard Labeling and arrow sings (→) on drape for unfolding - Ensures Faster and Comfortable draping.
- **Easier to train new OT Staff about our products.**
- Circular windows provided in screen area of the patient drape for passing critical instrument tubes and wires.

Adult Pack:
Pack: Adult Patient Pack + Trolley Pack + Surgeon gown Pack

Pediatric Pack:
Pack: Pediatric Patient Pack + Trolley Pack + Surgeon gown Pack

Infant Pack:
Pack: Infant Patient Pack + Trolley Pack + Surgeon gown Pack