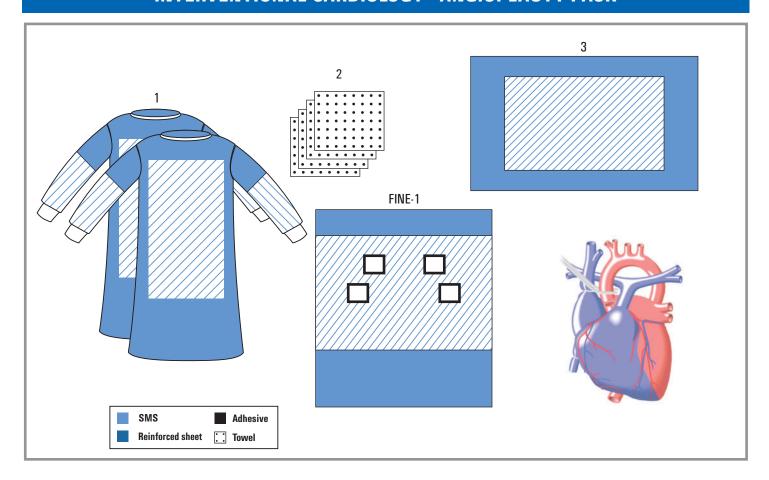

| SI. No. | Description                 | Quantity |
|---------|-----------------------------|----------|
| 1       | Surgeon Gown with ABS       | 2 nos.   |
| 2       | Hand Towel                  | 4 nos.   |
| 3       | Main Trolley Sheet with ABS | 1 no.    |
| FINE-1  | Femoral Radial Drape        | 1 no.    |

#### **Benefits of Angioplasty Pack:**

- Fine Wear Surgeon gowns are unique and comes with Absorbent layer over body & Sleeve (from elbow to cuff)
- →Femoral radial drape comes with 4 Fenestrations (Two for Femoral & Two for Radial)
- All Four fenestrations are with quality incise -Ensures easier access & minimal Invasive according to the requirement.
- ♦70 % of Femoral radial drape is Absorbent Avoids spill out
- ◆Standard Labeling and Arrow signs (→) on drape for unfolding - Ensures Faster and Comfortable draping.