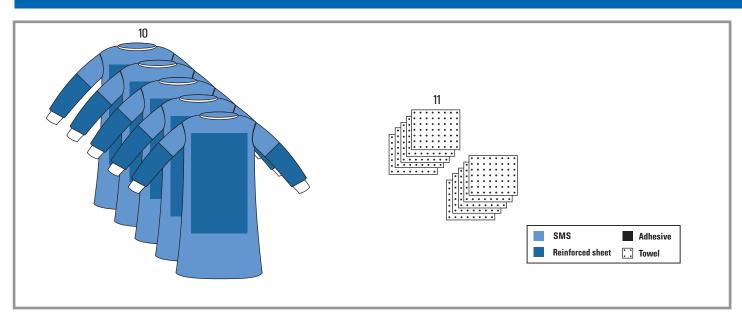

# CARDIOVASCULAR THORACIC SURGERY (CVTS) PACK

The FINE WEAR CVTS Pack Comes as Multi-part pack, that is Patient Pack, Trolley Pack and Surgeon Gown Pack.

| SI.No  | Description                          | Quantity |
|--------|--------------------------------------|----------|
|        | *Adult Patient Pack (Design - 1)     |          |
| 1      | Underneath Sheet with ABS            | 1 no.    |
| 2      | Groin Sheet                          | 1 no.    |
| 3      | Triangle Sheet                       | 2 nos.   |
| FINE-1 | CVTS drape · ADULT                   | 1 no.    |
| 4      | Cautery Bag                          | 3 nos.   |
|        | *Pediatric Patient Pack (Design - 2) |          |
| FINE-2 | CVTS drape - Pediatric               | 1 no.    |
| 4      | Cautery Bag                          | 3 nos.   |
|        | *Infant Patient Pack (Design - 3)    |          |
| FINE-3 | CVTS drape - Infant                  | 1 no.    |
| 4      | Cautery Bag                          | 3 nos.   |
|        | Trolley Pack                         |          |
| 5      | Main Trolley Sheet with ABS          | 1 no.    |
| 6      | Leg Trolley Sheet with ABS           | 1 no.    |
| 7      | Mayo Trolley Cover with ABS          | 1 no.    |
| 8      | Basin Stand Sheet                    | 1 no.    |
| 9      | Rolling Sheet                        | 1 no.    |
|        | Surgeon Gown Pack                    |          |
| 10     | Surgeon Gown's - Reinforced          | 5. nos.  |
| 11     | Hand Towel's                         | 10 nos.  |

# **CVTS - SURGEON GOWN PACK**

| SI. No. | Description                 |  |
|---------|-----------------------------|--|
| 5       | Main Trolley Sheet with ABS |  |
| 6       | Leg Trolley Sheet with ABS  |  |
| 7       | Mayo Trolley Cover with ABS |  |
| 8       | Basin Stand Sheet           |  |
| 9       | Rolling Sheet               |  |
| 10      | Surgeon Gown's - Reinforced |  |
| 11      | Hand Towel's                |  |