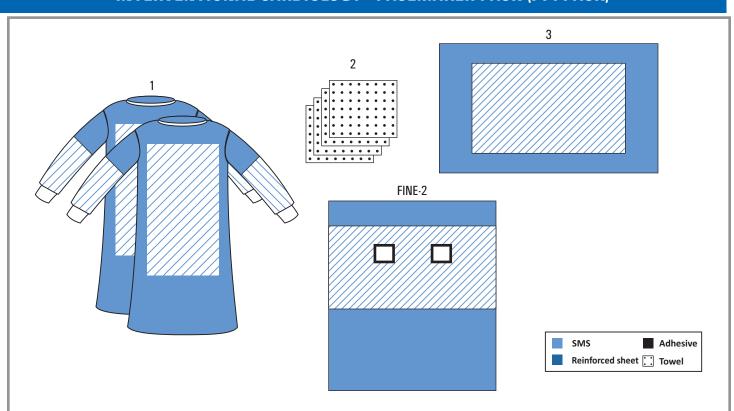

| SI. No. | Description                 | Quantity |
|---------|-----------------------------|----------|
| 1       | Surgeon Gown with ABS       | 2 nos.   |
| 2       | Hand Towel                  | 4 nos.   |
| 3       | Main Trolley Sheet with ABS | 1 no.    |
| FINE-2  | Pacemaker Drape             | 1 no.    |

#### **Benefits of Pacemaker Pack:**

- Fine Wear Surgeon gowns are unique and comes with Absorbent layer over body & Sleeve (from elbow to cuff)
- ◆Pacemaker drape has two Fenestrations
- → Both fenestrations are with quality incise -Ensures easier access & minimal Invasive according to the requirement.
- ◆70 % of Pacemaker drape is Absorbent Avoids spill out
- Standard Labeling and Arrow signs (→) on drape for unfolding - Ensures Faster and Comfortable draping.